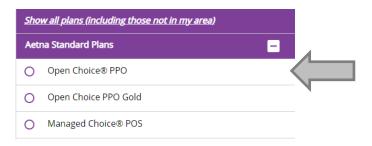

## **♥aetna**

- 3. Select "Aetna Standard Plans"
- 4. Then select "**Open Choice PPO**"
- Confirm doctors are accepting the plan